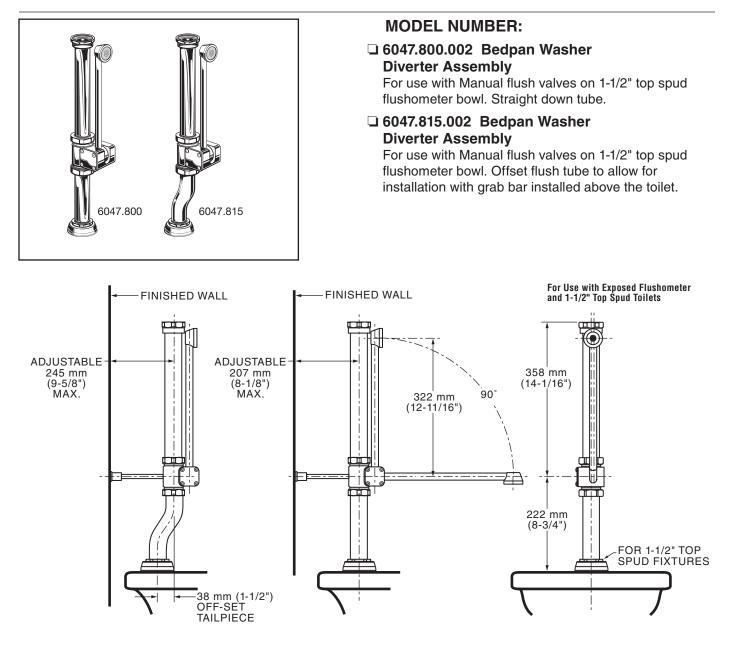

## BEDPAN WASHER DIVERTER ASSEMBLY

## **GENERAL DESCRIPTION:**

Bedpan diverter assembly for use with Manual flush valves. New or retrofit installations. Rugged solid brass construction. Counter balanced pivot assembly. Includes wall support, spud coupling & flange.

## **PRODUCT FEATURES:**

- For installation with Manual flush valves on top spud flushometer bowls and clinic sinks
- Operates at 1.1, 1.28, 1.6 and 6.5 gpf.
- · Solid brass construction
- Counter balanced pivot assembly keeps spray arm in last position
- Brass spray arm
- Includes EPDM vacuum breaker assembly for chemical resistance
- Includes 1-1/2" spud coupling and flange and wall support
- Diverter assembly only. Does not include flushometer valve.